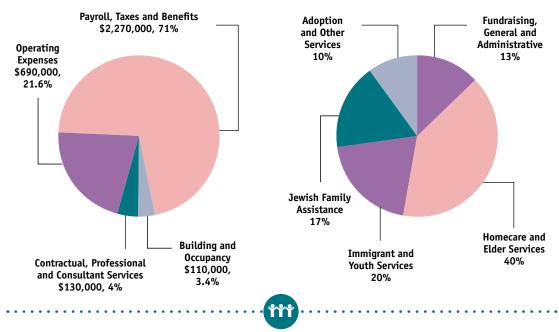

#### FY 2018 Cash Disbursements-\$3,200,000

### **FY 2018** Expenditure Allocations-\$3,200,000

Jewish Family Service of Metrowest provides vital social, health and community services to alleviate suffering, enhance lives and support people in need.