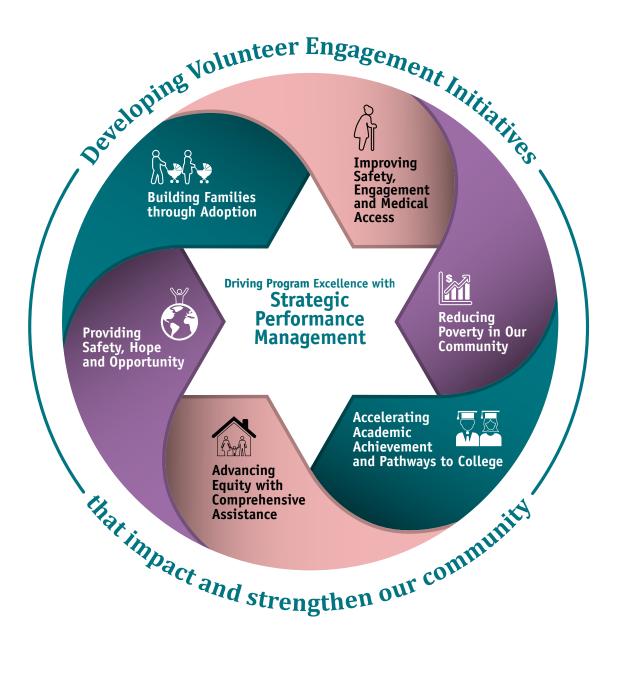

#### **VOLUNTEER ENGAGEMENT INITIATIVES** that impact and strengthen our community

Teen volunteers from the Dana Hall School provide academic and other support to students at Wilson Elementary School

JFS is harnessing the power of over **350 volunteers** to make a significant impact in our community. Across **17 programs**, volunteers have donated over **5,500 hours** addressing the needs of clients, including guiding immigrants through the citizenship process, resettling refugee parents and children, providing backpacks with school supplies to underprivileged students, collecting clothes for lowincome families, escorting frail older adults to medical appointments and building relationships to reduce social isolation.